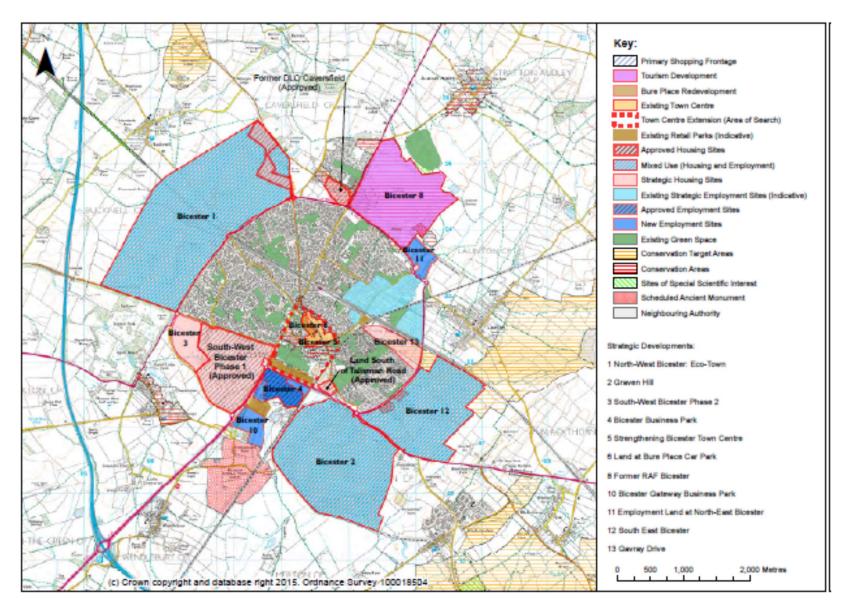

#### 2. Recommendation

2.1 The Board is asked to note the report.

| Local<br>Plan<br>Site | Site Name                       | Development<br>Area | Planning<br>Application<br>Submitted | Resolution<br>to grant | Planning permission | Housing/ Employment                                                                                                                                             | Commentary                                               |
|-----------------------|---------------------------------|---------------------|--------------------------------------|------------------------|---------------------|-----------------------------------------------------------------------------------------------------------------------------------------------------------------|----------------------------------------------------------|
| Bicester<br>1         | North West Bicester<br>Eco-Town | 390 ha              | 10/01780/HYBRID                      | Yes                    | Yes                 | 393 houses                                                                                                                                                      | Phases 1&2 complete. Construction underway on phases 3/4 |
|                       |                                 |                     | 14/02121/OUT                         | Yes                    |                     | 1,700 homes, retirement village (C2), flexible commercial workspace (A1, A2, A3, A4, A5, B1, C1, D1), social and community facilities (D1), primary school (D1) | Legal agreement drafted and with applicant               |
|                       |                                 |                     | 14/01384/OUT                         | Yes                    |                     | 2,600 homes, commercial floorspace (A1-5, B1, B2),                                                                                                              |                                                          |

|               |                     |        |                                                                   |     |     | social and community facilities (D1), primary school (D1)                                                                                                                                                                                                            |                                         |
|---------------|---------------------|--------|-------------------------------------------------------------------|-----|-----|----------------------------------------------------------------------------------------------------------------------------------------------------------------------------------------------------------------------------------------------------------------------|-----------------------------------------|
|               |                     |        | 14/01461/OUT                                                      | Yes |     | 900 homes                                                                                                                                                                                                                                                            |                                         |
|               |                     |        | 14/01675/OUT                                                      | Yes | Yes | OUTLINE - 53,000 sqm of floor space to be for B8 and B2 with ancillary B1 employment area of 9.45ha; a new access off the Middleton Stoney Road (B4030); temporary access of Howes Lane pending the delivery of the realigned Howes Lane; 4.5ha of residential land; | Reserved matter application issued      |
|               |                     |        | 14/01968/F                                                        | yes |     | Realigned Howes Lane and Crossing under the railway                                                                                                                                                                                                                  | Resolution to grant planning permission |
|               |                     |        | 18/00484/OUT                                                      |     |     | Outline 75 homes                                                                                                                                                                                                                                                     | To be considered by Planning Committee  |
|               |                     |        | 19/00770/F                                                        |     | Yes | Pedestrian Underpass                                                                                                                                                                                                                                                 | Permitted 22/7/19                       |
|               |                     |        |                                                                   |     |     | North Arcade At Bicester Eco                                                                                                                                                                                                                                         |                                         |
|               |                     |        |                                                                   |     |     | Town Exemplar Site                                                                                                                                                                                                                                                   |                                         |
|               |                     |        |                                                                   |     |     | <b>Charlotte Avenue</b>                                                                                                                                                                                                                                              |                                         |
|               |                     |        |                                                                   |     |     | Bicester                                                                                                                                                                                                                                                             |                                         |
| Bicester<br>2 | Graven Hill         | 241 ha | 18/00325/OUT<br>(16/01802/OUT<br>,15/02159/OUT &<br>11/01494/OUT) | Yes | Yes | 1,900 homes, employment<br>floorspace comprising up to<br>B1(a) 2160sqm, B1(b)<br>2400sqm, B1(c) and B2<br>20520sqm and B8 uses up to<br>66960sqm;                                                                                                                   | Delivery of first phase underway        |
| Bicester      | South West Bicester | 29 ha  | 18/01721/OUT                                                      |     |     | 57 homes & safeguard land for                                                                                                                                                                                                                                        | Application to                          |
| 3             | Phase 2             |        |                                                                   |     |     | a doctor's surgery                                                                                                                                                                                                                                                   | committee expected September 2019       |

|                |                                           |         | 13/00847/OUT | Yes | Yes | OUTLINE - Residential development within use Class C3, Extra care facility, primary school, retail                                     | Under Construction                                                              |
|----------------|-------------------------------------------|---------|--------------|-----|-----|----------------------------------------------------------------------------------------------------------------------------------------|---------------------------------------------------------------------------------|
|                |                                           |         | 18/01777/REM |     |     | 173 homes                                                                                                                              | Construction commenced                                                          |
|                |                                           |         | 16/02505/OUT | Yes | Yes | 9,242 m2 (A1, A3, D2)                                                                                                                  | Under Construction                                                              |
| Bicester<br>4  | Bicester Business<br>Park                 | 29.5 ha | 17/02534/OUT | Yes |     | 60,000 m2 B1                                                                                                                           |                                                                                 |
| Bicester       | Bicester Heritage                         |         | 18/01253/F   | Yes |     | 18,003 m2 C1                                                                                                                           |                                                                                 |
| 8              |                                           |         | 18/01333/F   | Yes |     | 6,530 m2 (Other)                                                                                                                       |                                                                                 |
| Bicester<br>10 | Bicester Gateway                          | 18 ha   | 16/02586/OUT | Yes | Yes | Phase 1 of the proposed new business park up to 14,972 sq m (Gross External Area) of B1 employment, plus a hotel (up to 149 bedrooms), | Development commenced                                                           |
| Bicester<br>11 | Employment Land at<br>North East Bicester | 15 ha   | 15/01012/OUT | Yes | Yes | 48,308 m2 (B1, B2, B8)                                                                                                                 | Phase 2 nearing completion, Phase 3 permission issued                           |
| Bicester<br>12 | South East Bicester                       | 155 ha  | 18/00091/F   | Yes |     | 14,000 m2 (B8)                                                                                                                         | First two buildings<br>completed, third under<br>construction at Akeman<br>Park |
|                |                                           |         | 16/01268/OUT | Yes |     | 1,500 homes, 7 ha employment land                                                                                                      |                                                                                 |
| Bicester<br>13 | Gavray Drive                              | 23 ha   |              |     |     |                                                                                                                                        | Appeal Dismissed<br>16.07.2018                                                  |
| n/a            | Land at Bessemer<br>Close/Launton Road    | 3.35 ha | 17/01253/REM | Yes |     | 70 Homes                                                                                                                               | Development commenced                                                           |
| n/a            | Skimmingdish<br>Lane/Buckingham<br>Road   |         | 17/01428/F   | Yes | Yes | 64 bed car home (C2)                                                                                                                   | Development commenced                                                           |

| n/a | Bicester Sports | 19/00934/F | Change of Use of Agricultural |  |
|-----|-----------------|------------|-------------------------------|--|
|     | Association     |            | land and extension of the     |  |
|     | The Tudor Jones |            | existing Bicester Sports      |  |
|     | Building        |            | Association facilities for    |  |
|     | Akeman Street   |            | enhanced sports facilities    |  |
|     | Chesterton      |            |                               |  |
|     |                 |            |                               |  |